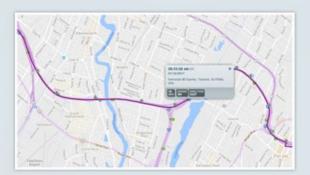

### **Location Manager**

Saving locations and geographic areas will enhance your dispatching process and give you invaluable information for alerting and reporting.