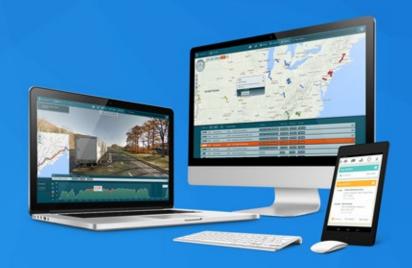

### Your fleet in a browser.

IntelliHub® is the browser-based command center for your entire fleet. This is where you manage the workload agenda and see every bit of vehicle and driver activity.