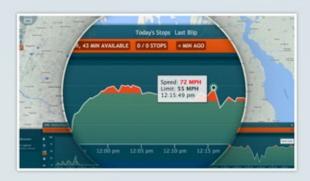

# Driver Scorecards

Driver Scorecards help you protect your vehicles from unnecessary wear and tear by identifying bad driving behavior like speeding, braking / accelerating harshly, and idling excessively.