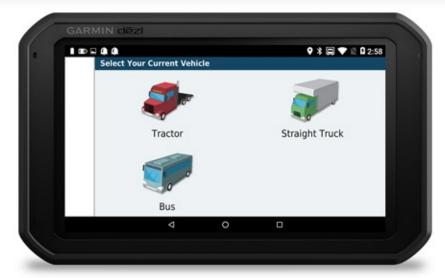

# **Commercial Navigation**

Navigate drivers on safe routes based on the vehicle's weight, length, width, height, and hazardous materials that may be on board.

# **7" capacitive multitouch** (1024 x 600 pixels)

Powered magnetic mount with mini USB and USB Type A (USB host mode)

Customized truck routing for the size and weight of your truck

4G modem with open-SIM cellular connectivity