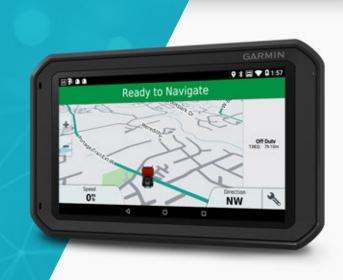

# **Commercial Navigation**

Navigate drivers on safe routes based on the vehicle's weight, length, width, height, and hazardous materials that may be on board.

#### **Driver Awareness Features & Alerts**

Encourage safer driving and increase efficiency with audible tones and visual warnings for speed limit changes, curves, narrow roads, and more.

Commercial Navigation