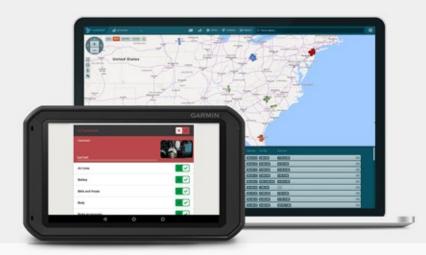

# **GPS Fleet Tracking**

Track your vehicles' true movement, driver behavior, and significant events with GPS updates every 60 seconds or less.

# Vehicle Dispatching

Make informed dispatching decisions with real-time information about each vehicle's potential readiness to be dispatched.