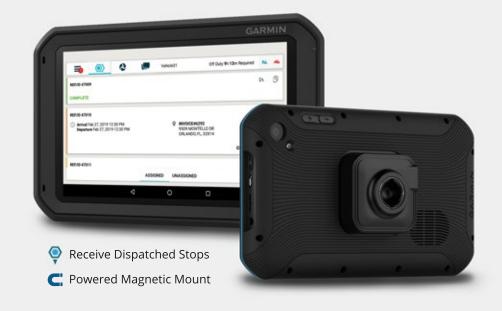

# Vehicle Dispatching

Make informed dispatching decisions with real-time information about each vehicle's potential readiness to be dispatched.

#### **Powered Magnetic Mount**

The convenient, easy-to-use magnetic mount provides power and makes it simple to remove from the vehicle and use outside the truck.