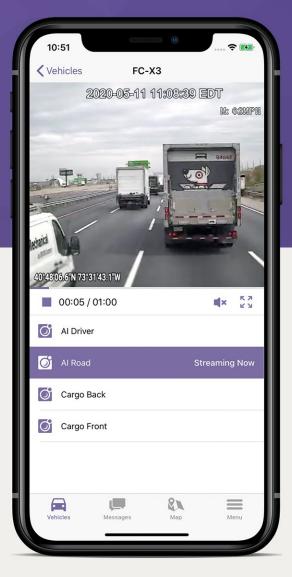

### See What the Driver Sees with Livestreaming Video Views

Use your phone to view livestreaming video of your vehicles, your drivers, and current road conditions no matter where you are. The app lets you remotely view your FleetCam® lives-tream feeds and access historical HD event clips.