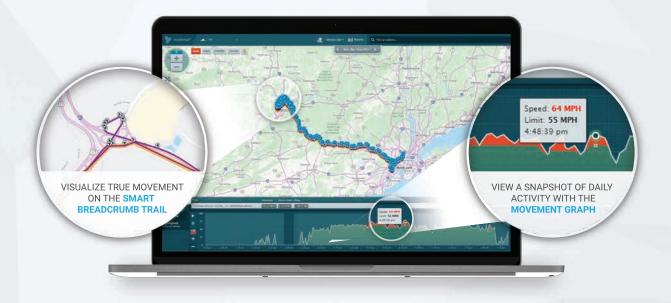

## **Vehicle Tracking**

Real-time location tracking with speed, ignition status, driver behavior, engine data, and more.