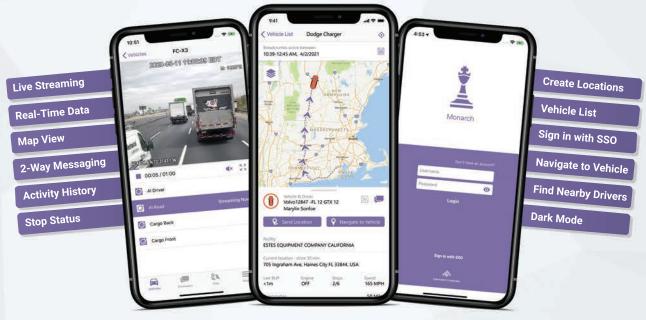

## RULE YOUR FLEET FROM A SMARTPHONE

Real-time data you can depend on. Available for Android & iOS

Manage your fleet on the go with Monarch®

Track your fleet from the palm of your hand with the free, feature-rich companion app to IntelliHub®.

## **Fleet Activity**

Track current and historical vehicle location, see stop status, and quickly navigate to any vehicle.

## **Livestream Videos**

See what the driver sees with on-demand live video feeds from vehicles with FleetCam® cameras.

## 2-Way Messaging

Stay connected with drivers via two way messaging integrated in both Monarch<sup>TM</sup> and Field Warrior®.