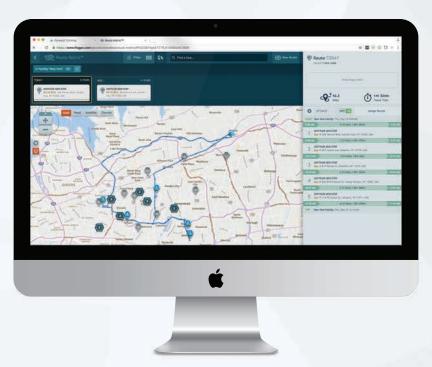

## **MORE STOPS IN LESS TIME**

Automate route planning, optimize stops, and reduce fuel costs with route management software.

Service more stops per vehicle with better utilization.

The best part? **Route Matrix**® does it for you!

## **Automatically Optimize Routes**

Auto-sort stops into the most efficient order while factoring in distance, time, equipment, personnel, and more.